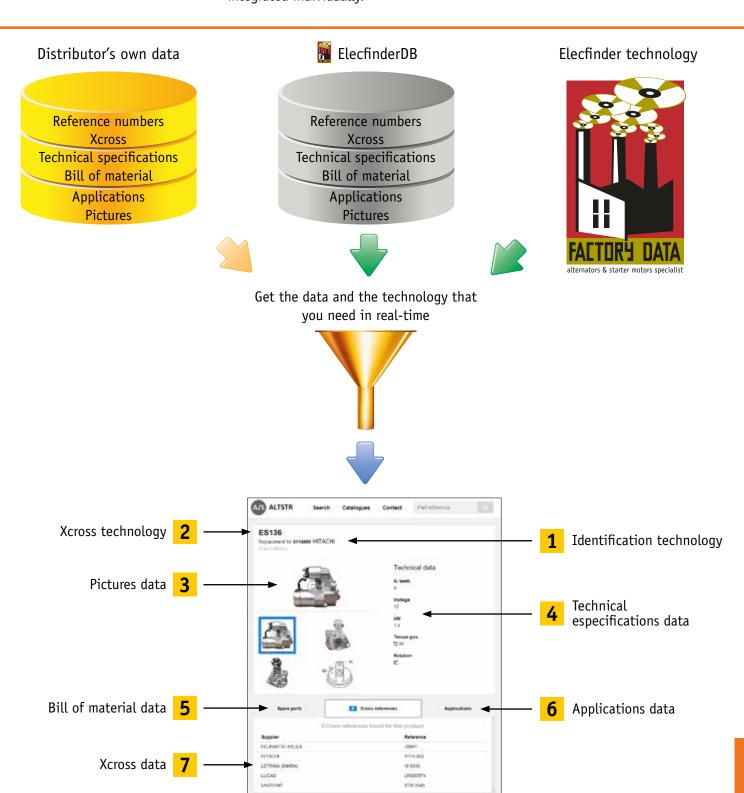

## elecfinder

Through Elecfinder Web Services, you can develop a complete on-line electronic catalogue, an e-commerce solution or any other application for the automotive electric aftermarket.

Its great flexibility allows you to customize your needs and integrate it into existing platforms due to its versatility.

If you already have your on-line catalogue, thanks to Elecfinder Performance Modules you will be able to improve it via Web Service calls. The components are fully integratable with the client's website and enable specific optimizations to be implemented very simply. Choose the modules that you need, they can be integrated individually.